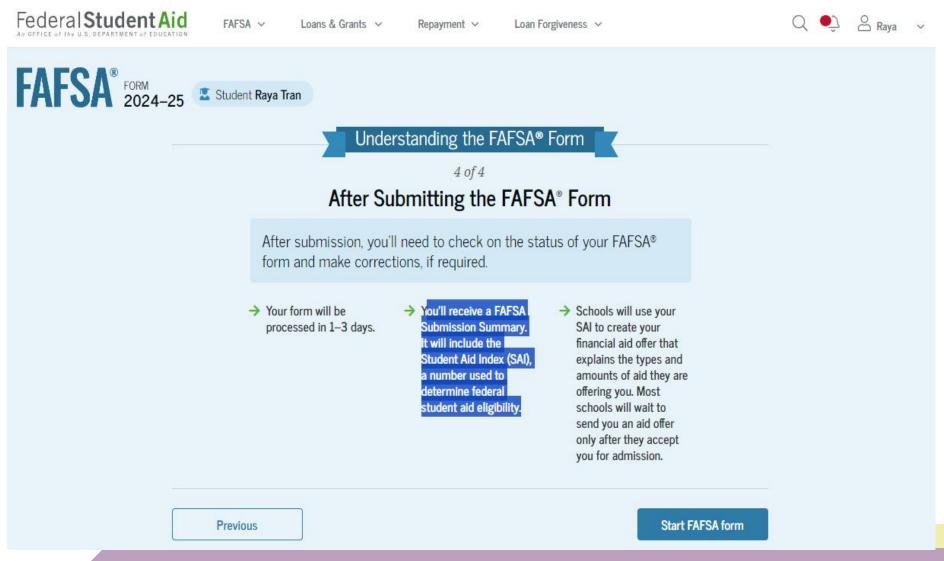

# The FAFSA Results – Step 2

## What is the Student Aid Index (SAI)?

- SAI is determined by a federal formula that is calculated using the information you supplied on the FAFSA
- SAI is used to create your financial aid package
- SAI & Financial Need are guidelines used by schools to determine an aid package